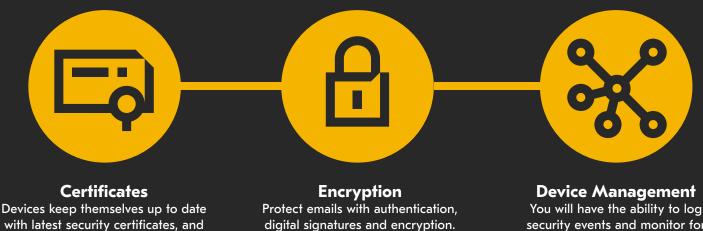

The Kyocera Evolution Series comes with a whole range of new security enhancements:

use encrypted communications to validate their certificates. (SCEP &OCSP/CRL).

A faster way to keep data secure in your network (S/MIME & TLS version 1.3).

You will have the ability to log security events and monitor for malware, data leakage and other security breaches. (SIEM).