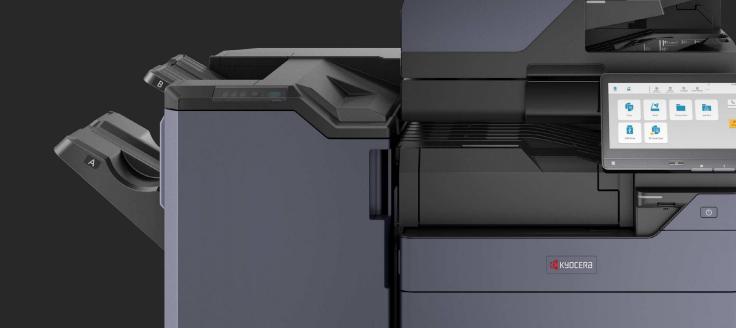

## Finish in Style

With the Kyocera Evolution Series, it's your documents your way.

Today's workspaces demand greater agility and media flexibility, and Kyocera has risen to the challenge with brand-new finishing capabilities for 60/70ppm devices.

### ZF-7100 Z-Fold Option

This functionality enables you to add "z-folded" sheets into your documents. This includes diagrams, charts and other larger sheets that need to be folded into a 8.5" x 11" sized booklets. This can also be particularly useful for standalone applications when producing invoices, marketing flyers and brochures.

### **Staple Finishing Option**

The Kyocera Evolution Series also boasts 4,000 sheet staple finisher options that support 65 and 100 sheet stapling and 2/3 hole-punching for clean, professional looking output so that more jobs can be kept in-house even in the most demanding of work environments.

### **IS-7100 Inserter Unit Option**

This presence of two trays enables users to feed pre-printed pages as potential front or back covers or sheet inserts. The Inserter Unit avoids the need for pre-printed sheets to go through the high-temperature fusing process at the MFP, thus ensuring that the pre-printed sheets won't get destroyed or melted.