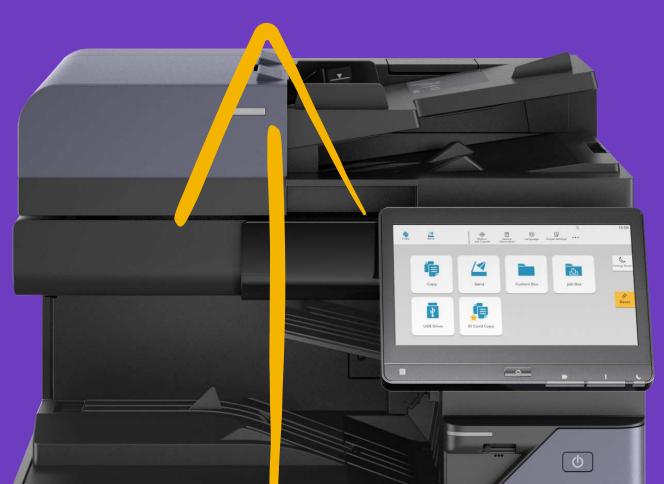

## An Effortless User Experience

Over-complicated printer controls drain valuable time and can impact your overall productivity. The Kyocera Evolution Series puts an end to that, with a user interface that has been totally redesigned to minimize confusion and maximize your capabilities, for printing that is easy and intuitive.

### Meet the New User Interface

With standard colors and easy to understand icons, carrying out tasks at the printer has never been simplier.

| Copy | Sand y    | the Box job Cencel I | Carvice Longuage Pr<br>Marmation | gar latinga |               |
|------|-----------|----------------------|----------------------------------|-------------|---------------|
|      |           |                      |                                  |             | 4             |
|      | í,        |                      |                                  | Ъ           | Energy Sover  |
|      | Сору      | Send                 | Custom Box                       | Job Box     |               |
| 7    | _         |                      |                                  |             | > //<br>Reset |
|      | ¥         |                      |                                  |             |               |
|      | USB Drive | 123                  | 456                              | 789         |               |
| 0    |           |                      |                                  |             |               |

Simple Standardized icons and graphics make navegation intuitive and easy.

| Co              | ру     |
|-----------------|--------|
| Auto            | 100%   |
| Paper Selection | Zoom   |
| Full Color      | 100%   |
| Color Selection | Duplex |
| Off Off         | Off C  |
|                 |        |