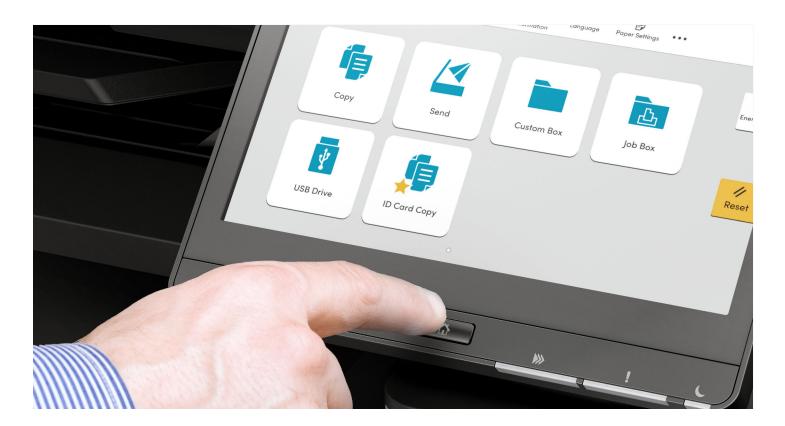

## An Effortless User Experience

Over-complicated printer controls drain valuable time and can impact your overall productivity. The Kyocera Evolution Series puts an end to that, with a user interface that has been totally redesigned to minimize confusion and maximize your capabilities, for printing that is easy and intuitive.

### Meet the New User Interface

With standard colors and easy to understand icons, carrying out tasks at the printer has never been simplier.

| Copy | Sand y    | the Box job Cencel I | Carvice Longuage Pr<br>Marmation | gar latinga |               |
|------|-----------|----------------------|----------------------------------|-------------|---------------|
|      |           |                      |                                  |             | 4             |
|      | í,        |                      |                                  | Ъ           | Energy Sover  |
|      | Сору      | Send                 | Custom Box                       | Job Box     |               |
| 7    | _         |                      |                                  |             | > //<br>Reset |
|      | ¥         |                      |                                  |             |               |
|      | USB Drive | 123                  | 456                              | 789         |               |
| 0    |           |                      |                                  |             |               |

Simple Standardized icons and graphics make navegation intuitive and easy.

| Co              | ру     |
|-----------------|--------|
| Auto            | 100%   |
| Paper Selection | Zoom   |
| Full Color      | 100%   |
| Color Selection | Duplex |
| Off Off         | Off C  |
|                 |        |