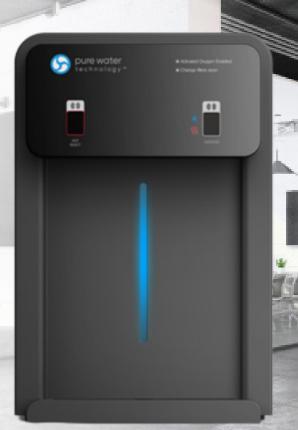

# PVV90-R-CT TOUCHLESS WATER PURIFICATION SYSTEM

#### **TOUCHLESS SENSOR ACTIVATION**

Hygienic, touch-free operation.

#### **ACTIVATED OXYGEN INJECTION**

Advanced technology cleans water reservoir and lines to maintain freshness.

## ANTI-MICROBIAL SURFACES

Anti-microbial additive maintains cleanliness of unit exterior.

## **COMPACT DESIGN**

Fits easily on standard counter-tops and underneath standard cabinets.