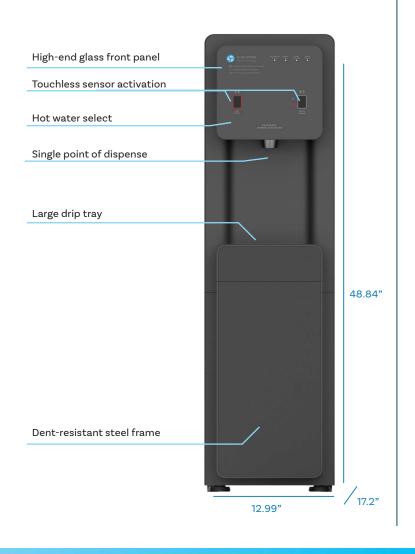

# PW70-R

## TOUCHLESS WATER PURIFICATION SYSTEM

### TOUCHLESS SENSOR ACTIVATION

Hygienic, hands-free operation.

#### ACTIVATED OXYGEN SELF-CLEANING

Advanced technology circulates water and cleans tanks and lines to maintain water freshness.

#### ANTI-MICROBIAL SURFACES

Anti-microbial additive maintains cleanliness of unit's glass faceplate.

#### 24/7 SYSTEM MONITORING

Continuous monitoring of system performance and water quality.

#### ADVANCED PURIFICATION TECHNOLOGY

Proprietary, multi-stage, reverse osmosis process is certified to industry standards.

#### HIGH-CAPACITY DRIP TRAY

Optional drain connection prevents need for emptying.

## Specifications

| Weight                        | 55 lbs                           |
|-------------------------------|----------------------------------|
| Dimensions                    | 12.99" W x 48.84" H x 17.2" L    |
| Cold Tank Capacity            | 2.1 gallons                      |
| Hot Tank Capacity             | 0.5 gallons                      |
| Dispense Area                 | 10.75" tall                      |
| Recommended<br>Water Pressure | 60- 70 PSI                       |
| Rated Voltage/<br>Frequency   | 120v/60hz   220v/50hz            |
| Power Consumption             | Hot: 2.5A/300W   Cold: 1.0A/120W |