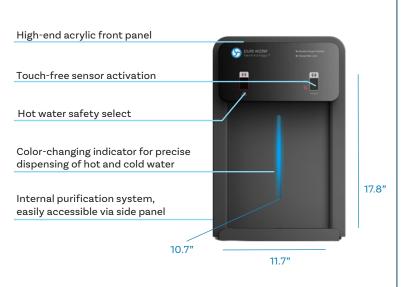

#### **TOUCHLESS SENSOR ACTIVATION**

Hygienic, touch-free operation.

#### **EASY-ACCESS INTERNAL PURIFICATION SYSTEM**

Five full-size filters and membranes fit inside and are easily accessible via a side panel for fast installation and easy maintenance.

## **Specifications**

| Weight                        | 46.3 lb (21 kg)                                                       |
|-------------------------------|-----------------------------------------------------------------------|
| Dimensions                    | 17.8" H x 11.7" W x 19.5" D<br>(452.1 mm W x 297.2 mm H x 495.3 mm L) |
| Cold Tank Capacity            | 1 gallon (3.8 liters)                                                 |
| Hot Tank Capacity             | 0.5 gallons (1.9 liters)                                              |
| Dispense Area                 | 10.7" tall (271.7 mm)                                                 |
| Reccomended<br>Water Pressure | 60-70 PSI                                                             |
| Rated Voltage/<br>Frequency   | 120v/60hz   220v/50hz                                                 |
| Power Consumption             | 1.6Wh/24hours                                                         |