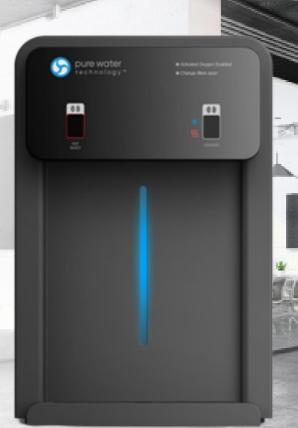

# PW90-R-CT

**TOUCHLESS WATER PURIFICATION SYSTEM** 

#### **TOUCHLESS SENSOR ACTIVATION**

Hygienic, touch-free operation.

#### **COMPACT DESIGN**

Fits easily on standard counter-tops and underneath standard cabinets.