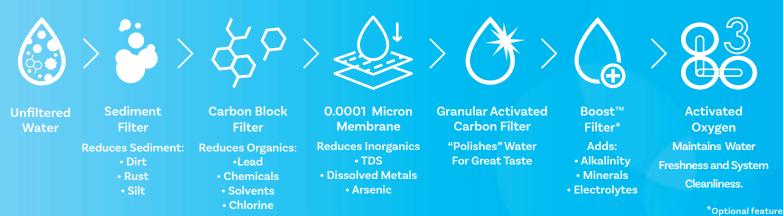

## The Pure Water Technology Purification Process

#### ADVANCED PURIFICATION TECHNOLOGY

Proprietary, multi-stage, reverse osmosis process is certified to industry standards.