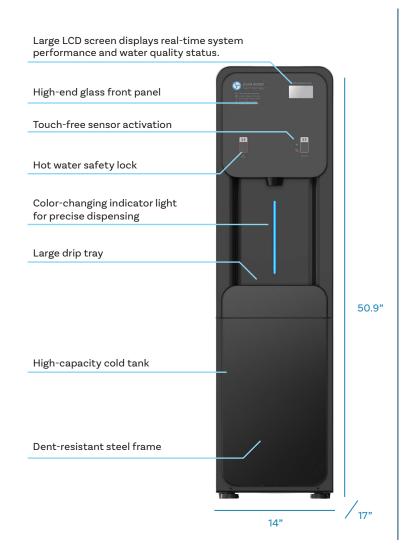

#### TOUCHLESS SENSOR ACTIVATION

Hygienic, touch-free operation.

#### 24/7 SYSTEM MONITORING

Continuous monitoring of system performance and water quality with real-time status on LCD screen.

#### HIGH-CAPACITY DRIP TRAY

Optional drain connection prevents need for emptying.

### Specifications

| Weight                        | 69.9 lbs (31.7 kgs)                                           |
|-------------------------------|---------------------------------------------------------------|
| Dimensions                    | 14" W x 50.9" H x 17" L<br>(355.6mm W x 1293mm H x 431.8mm L) |
| Cold Tank Capacity            | 3 gallons (11 liters)                                         |
| Hot Tank Capacity             | 0.5 gallons (2 liters)                                        |
| Dispense Area                 | 11.5" tall (293mm)                                            |
| Recommended<br>Water Pressure | 40-80 PSI                                                     |
| Rated Voltage/<br>Frequency   | 120v/60hz   220v/50hz                                         |
| Power Consumption             | Hot: 2.5A/300W   Cold: 1.0A/120W                              |