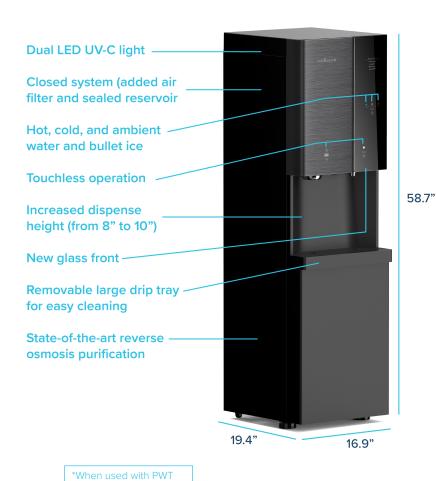

## i12 ICE & WATER DISPENSER

| Description                   | Specification             |
|-------------------------------|---------------------------|
| Weight                        | 119.5 lbs (54.2 kg)       |
| Dimensions                    | 16.9"w x 58.7"h x 19.4"d  |
| Cold Tank Capacity            | 1.2 gallons (4.7 liters)  |
| Ambient Tank Capacity         | 4.5 gallons (16.9 liters) |
| Hot Tank Capacity             | 1.2 gallons (4.6 liters)  |
| Ice Production                | 44 lbs/day (19.9 kg/day)  |
| Ice Storage                   | 8.8 lbs/day (4 kg/day)    |
| Dispense Area                 | 10"                       |
| Recommended<br>Water Pressure | 60-70 psi                 |
| Rated Voltage/<br>Frequency   | 110v/60Hz @ 6.5 amps      |
| Power Consumption             | 2.83 kWh/24 hours         |